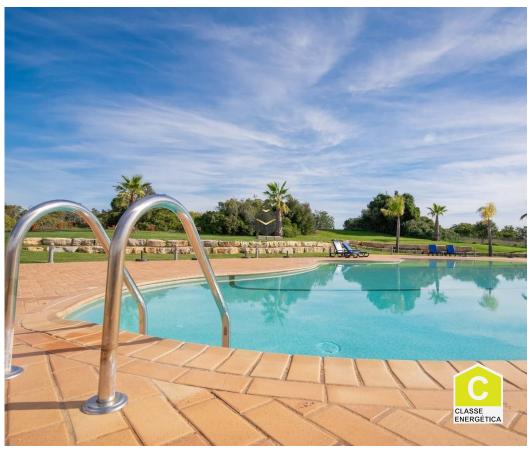

## **Estômbar e Parchal - Apartment**

Bedrooms

103,9

Area (m²)

Swimming Pool

259 750 €

(EUR €)

## **Property Features**

- Heating
- · Dishwashing machine
- Fitted wardrobes
- · Laminated floor
- Proximity: Beach, Golf course, Shopping, Restaurants, City, Open field, Public Transport, Playground
- Tennis Court
- Private condominium
- Security alarm
- · Walking distance to beach
- · Parking space
- · Energetic certification: C

- · Washing machine
- · Air conditioning
- Equipped kitchen
- Pool
- Garden
- Floors: 2
- · Views: Countryside views, Golf views
- Double glazing
- Quiet Location
- Uninterrupted views
- Furnished

+351969954444 2