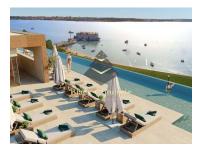

## **Amora - Apartment**

Bedrooms

Swimming Pool

1 240 000 €

(EUR €)

## T3 Apartment In Seixal

This three-bedroom apartment belongs to the new development in Seixal. 3% guaranteed return on investment. Owners can stay for free two weeks a year.

There is a Rooftop Restaurant and Bar, a Panoramic Pool, Gym and Sauna, Co-living and Coworking spaces, Events' room.

The Development is situated by the river, is located in the heart of Seixal Bay. You can get to Lisb by three types of transport: a ferry, a train or a car. The quickest is a ferry, it will take you to Lisbon in 16 minutes.