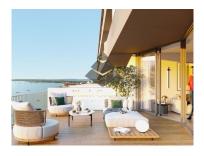

## T3 Apartment In Seixal

This three-bedroom apartment belongs to the new development in Seixal. 3% guaranteed return on investment. Owners can stay for free two weeks a year.

There is a Rooftop Restaurant and Bar, a Panoramic Pool, Gym and Sauna, Co-living and Coworking spaces, Events' room.

· Views: River view

Security alarm

Double glazing

· Parking space

Balcony

Furnished

- · Air conditioning
- Equipped kitchen

 Proximity: Beach, Golf course, Shopping, Restaurants, Open field, Hospital, Pharmacy, Public Transport, Schools, Playground