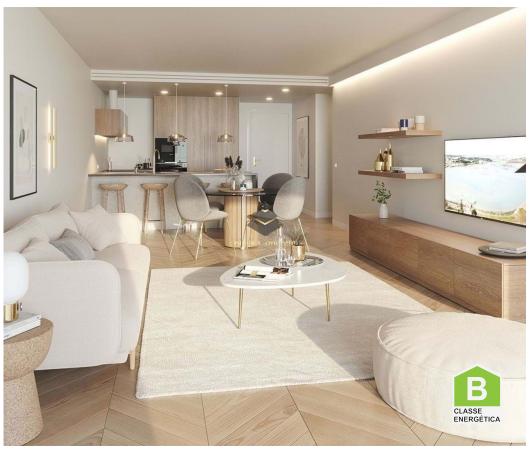

## **Amora - Apartment**

Bedrooms

Swimming Pool

1 240 000 €

(EUR €)

## T3 Apartment In Seixal

This three-bedroom apartment belongs to the new development in Seixal. 3% guaranteed return on investment. Owners can stay for free two weeks a year.

There is a Rooftop Restaurant and Bar, a Panoramic Pool, Gym and Sauna, Co-living and Coworking spaces, Events' room.

## **Property Features**

|  | leating |  |
|--|---------|--|
|  |         |  |
|  |         |  |
|  |         |  |
|  |         |  |

Fitted wardrobes

Pool

· Events space

· Built year: 2024

• Private condominium

· Views: River view

Security alarm

Double glazing

· Parking space

Balcony

Furnished

- · Air conditioning
- Equipped kitchen

 Proximity: Beach, Golf course, Shopping, Restaurants, Open field, Hospital, Pharmacy, Public Transport, Schools, Playground

Sauna

• Floors: 4

Laundry

· Video entry system

• Lift

• Gym

• Energetic certification: B

Terrace