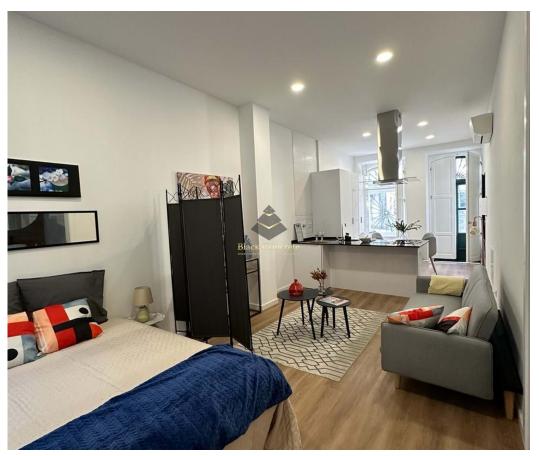

What is Inside of this property:

- Kitchen and Living Room with 20m2 with OPEN BALCONY WITH RIVER VIEW. The kitchen has white furniture; Tile across the wall behind the furniture; Oven, hob, extractor hood, microwave, built-in dishwasher, built-in washing machine, water heater and built-in Combi;
- Hall with 3m2;
- Complete bathroom of 4m2 with suspended tableware;
- 2 Bedrooms, both with 12m2 and Wardrobe;
- White lacquered window frames with double glazing and oscilo stops in all rooms;

BC602
Reference
Scan the QR code to view the property

- False ceiling with built-in led lights, in the Bathroom, Kitchen, Living Room and Hall;
- Two Fronts.

Building is FULLY RECOVERED (Roof, Water Columns, Electricity and Sewage, Facades, Stairs, Entrance Door, Meters, Mailboxes).