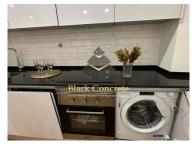

What is Inside of this property:

- Kitchen and Living Room with 20m2 with OPEN BALCONY WITH RIVER VIEW. The kitchen has white furniture; Tile across the wall behind the furniture; Oven, hob, extractor hood, microwave, built-in dishwasher, built-in washing machine, water heater and built-in Combi;
- Hall with 3m2;
- Complete bathroom of 4m2 with suspended tableware;
- 2 Bedrooms, both with 12m2 and Wardrobe;
- White lacquered window frames with double glazing and oscilo stops in all rooms;