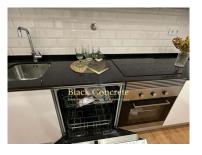

What is Inside of this property:

- Kitchen and Living Room with 20m2 with OPEN BALCONY WITH RIVER VIEW. The kitchen has white furniture; Tile across the wall behind the furniture; Oven, hob, extractor hood, microwave, built-in dishwasher, built-in washing machine, water heater and built-in Combi;
- Hall with 3m2;
- Complete bathroom of 4m2 with suspended tableware;
- 2 Bedrooms, both with 12m2 and Wardrobe;
- White lacquered window frames with double glazing and oscilo stops in all rooms;