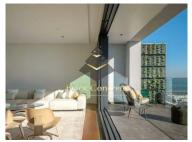

- Open plan living and kitchen area with island and social breakfast bar.
- On the lower floors there are 2 bedrooms with en-suite bathrooms and built-in wardrobes.
- A private lift leading to the upper floor.

BC620
Reference
Scan the QR code to view the property

- On the upper floor there is a bedroom 3 en-suite with built-in wardrobes and a sliding door to a 4th room which could be used as an office or child's room.
- At least 15 floor to ceiling windows.