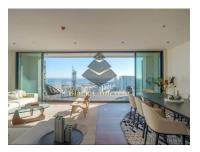

## T3 + 1 Penthouse In Lisbon

T3 + 1 Penthouse on the top floors with views onto the River Tagus, the Park "Cabeço das Rolas" and the Park of Nations area. Together with the architect, the developers have chosen the best materials and products for finishings and fit-out.

From our Bulthaup kitchens to the Margres Prestige range Calacatta tiles in the bathrooms to the Iroko wooden floors, we bring a new definition to luxury living in Lisbon.

Dual aspect duplex apartment with river park views and views over Park of Nations includes:

- Open plan living and kitchen area with island and social breakfast bar.
- On the lower floors there are 2 bedrooms with en-suite bathrooms and built-in wardrobes.
- A private lift leading to the upper floor.