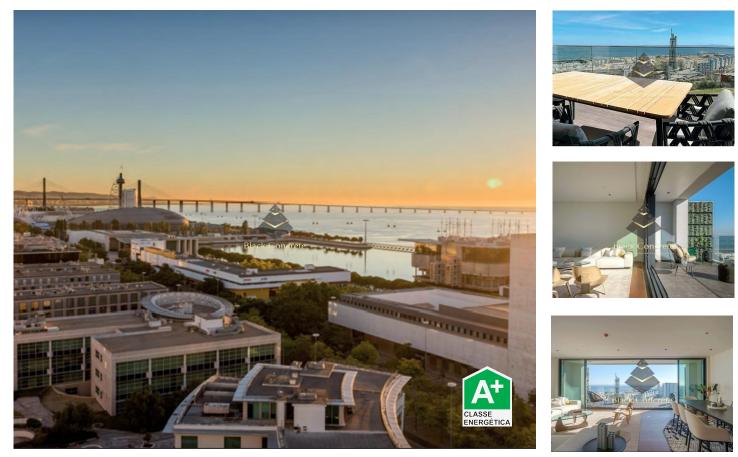

## T4 + 1 Penthouse In Lisbon

T4 + 1 Penthouse on the top floors with views onto the River Tagus, the Park "Cabeço das Rolas" and the Park of Nations area. Together with the architect, the developers have chosen the best materials and products for finishings and fit-out.

From our Bulthaup kitchens to the Margres Prestige range Calacatta tiles in the bathrooms to the Iroko wooden floors, we bring a new definition to luxury living in Lisbon.

Dual aspect duplex apartment with river park views and views over Park of Nations includes:

- One of two apartments which exclusively open on 14th floor. Large open plan living and kitchen area with island and social breakfast bar.

- On the lower floors there are 2 bedrooms with en-suite bathrooms and built in wardrobes.

- A private lift leading to the upper floor.

- Bedroom 3 has an en-suite bathroom and panoramic river views.

- Bedroom 4 has an en-suite with a door to a 5th room which could be used as an office or child's room.

- At least 17 floor to ceiling windows.

This stunning Penthouse will be Best-in-its-class in Lisbon and enjoy access to unique Martinhal services. For more information on building specifications, floor plans and more detailed information contact us!