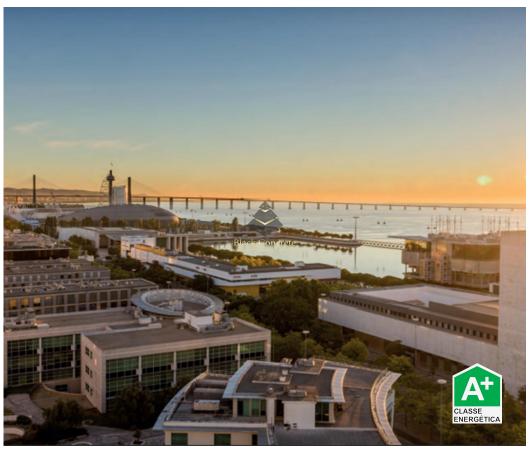

## T4 + 1 Penthouse In Lisbon

T4 + 1 Penthouse on the top floors with views onto the River Tagus, the Park "Cabeço das Rolas" and the Park of Nations area. Together with the architect, the developers have chosen the best materials and products for finishings and fit-out.

- One of two apartments which exclusively open on 14th floor. Large open plan living and kitchen area with island and social breakfast bar.
- On the lower floors there are 2 bedrooms with en-suite bathrooms and built in wardrobes.