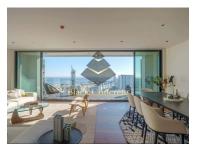

## T4 + 1 Penthouse In Lisbon

T4 + 1 Penthouse on the top floors with views onto the River Tagus, the Park "Cabeço das Rolas" and the Park of Nations area. Together with the architect, the developers have chosen the best materials and products for finishings and fit-out.

From our Bulthaup kitchens to the Margres Prestige range Calacatta tiles in the bathrooms to the Iroko wooden floors, we bring a new definition to luxury living in Lisbon.

Dual aspect duplex apartment with river park views and views over Park of Nations includes:

- One of two apartments which exclusively open on 14th floor. Large open plan living and kitchen area with island and social breakfast bar.
- On the lower floors there are 2 bedrooms with en-suite bathrooms and built in wardrobes.