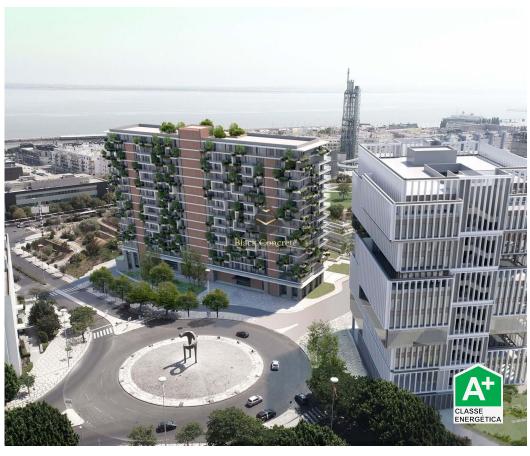

## 4 Bedroom Corner Apartment in Lisbon

Bright, light and stylish 4-bedroom apartment is located in a modern family-friendly neighborhood of Lisbon. This property will impress you with its luxury.

Martinhal residence has a 5 star classification approval and the club will serve as the perfect place to spend time with the family, boasting both indoor and outdoor heated pools, a gym, outdoor playground and Martinhal's award-winning kids' club.

## **Property Features**

- Pool
- · Kids' club
- · Events space
- Yoga/other similar classes
- Floors: 14
- Storage / utility room
- Lift
- · Electric shutters
- · Parking space
- · Energetic certification: A+
- Furnished

- Proximity: Airport, Shopping, Restaurants, City, Hospital, Pharmacy, Public Transport, Playground
- SPA
- · Coffee lounge
- Built year: 2022
- Laundry
- · Views: River view
- Double glazing
- Gym
- Uninterrupted views
- Balcony