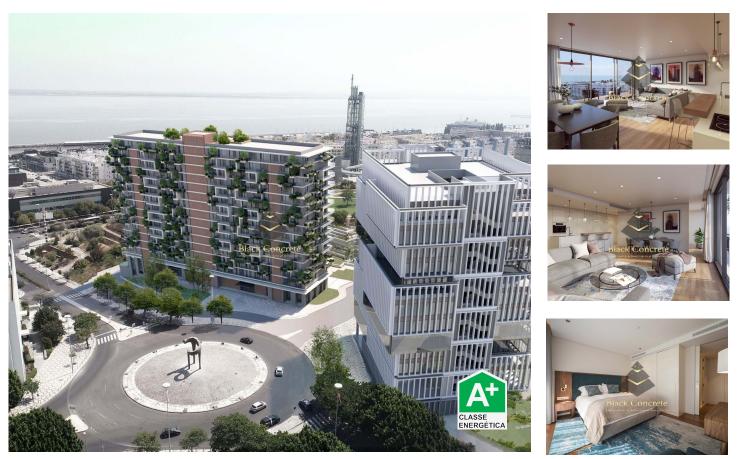

## **4 Bedroom Corner Apartment in Lisbon**

Bright, light and stylish 4-bedroom apartment is located in a modern family-friendly neighborhood of Lisbon. This property will impress you with its luxury.

Martinhal residence has a 5 star classification approval and the club will serve as the perfect place to spend time with the family, boasting both indoor and outdoor heated pools, a gym, outdoor playground and Martinhal's award-winning kids' club.

There are four bedrooms and four bathrooms in this apartment. You will have a spacious light living room and a modern kitchen with new appliances. An incredible view from the open corner balcony will inspire you every single day.

## **Property Features**

- Pool
- Kids' club
- Events space
- Yoga/other similar classes
- Floors: 14
- Storage / utility room
- Lift
- Electric shutters
- Parking space
- Energetic certification: A+
- Furnished

• Proximity: Airport, Shopping, Restaurants, City, Hospital, Pharmacy, Public Transport, Playground

- SPA
- Coffee lounge
- Built year: 2022
- Laundry
- Views: River view
- Double glazing
- Gym
- Uninterrupted views
- Balcony