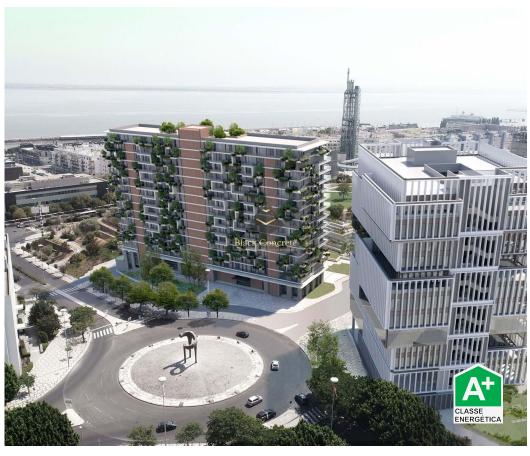

## 4 Bedroom Apartment With Panoramic View in Lisbon

Bright, light and stylish 4-bedroom apartment is located in a modern family-friendly neighborhood of Lisbon. This property will impress you with its luxury.

The project is located in a Key area.

Seyed Azin Roshan

Director

+351969954444 <sup>2</sup> Azin@blackconcrete.pt

T +351 965 355 530 <sup>2</sup> · E info@blackconcrete.pt Av da liberdade, N 110,1269-046, Lisbon AMI 17190

## **Property Features**

- Pool
- · Kids' club
- · Events space
- Yoga/other similar classes
- Floors: 14
- Storage / utility room
- Lift
- · Electric shutters
- · Parking space
- · Energetic certification: A+
- Furnished

- Proximity: Airport, Shopping, Restaurants, City, Hospital, Pharmacy, Public Transport, Playground
- SPA
- · Coffee lounge
- Built year: 2022
- Laundry
- · Views: River view
- Double glazing
- Gym
- Uninterrupted views
- Balcony