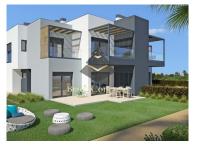

## T2 + 1 Apartment in Algarve - Pestana "The Valley Nature Resort"

Apartment T2 + 1 on the ground floor with access to terrace and garden, inserted in the tourist development between the villages of Carvoeiro and Ferragudo. This property is eligible for a Golden Visa Program. Owners will receive 5% guaranteed return on investment during the first 2 years. After this period the yield is variable.

The elegantly equipped open plan kitchen and living room has access to the terrace and garden views. In the master bedroom we have an en suite bathroom and wardrobe, 2 divisions that can be converted into an office, TV room or bedroom supported by a full bathroom.

The outdoor leisure area is accessible through any of the rooms of this comfortable apartment through large windows that let all the natural light through. The apartments have a communal pool.

Seyed Azin Roshan