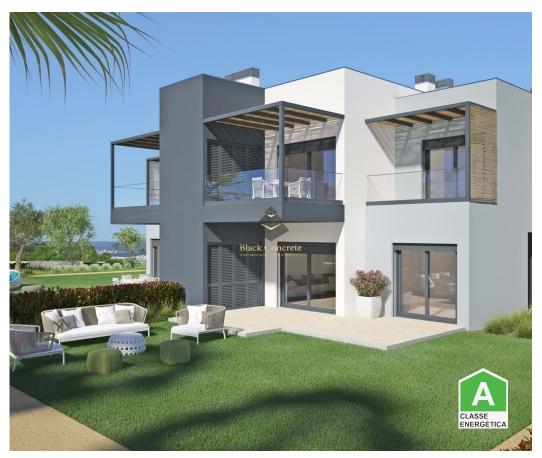

## T2 + 1 Apartment in Algarve - Pestana "The Valley Nature Resort"

Apartment T2 + 1 on the ground floor with access to terrace and garden, inserted in the tourist development between the villages of Carvoeiro and Ferragudo. This property is eligible for a Golden Visa Program. Owners will receive 5% guaranteed return on investment during the first 2 years. After this period the yield is variable.

The elegantly equipped open plan kitchen and living room has access to the terrace and garden views. In the master bedroom we have an en suite bathroom and wardrobe, 2 divisions that can be converted into an office, TV room or bedroom supported by a full bathroom.

The outdoor leisure area is accessible through any of the rooms of this comfortable apartment through large windows that let all the natural light through. The apartments have a communal pool.

Seyed Azin Roshan

- Fitted wardrobes
- Pool
- Garden
- Floors: 1
- · Double glazing
- Quiet Location
- · Energetic certification: A

+351969954444 <sup>2</sup>

Azin@blackconcrete.pt