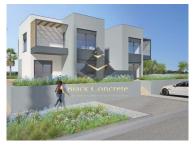

## T2 + 1 Apartment in Algarve - Pestana "The Valley Nature Resort"

Apartment T2 + 1 on the ground floor with access to terrace and garden, inserted in the tourist development between the villages of Carvoeiro and Ferragudo. This property is eligible for a Golden Visa Program. Owners will receive 5% guaranteed return on investment during the first 2 years. After this period the yield is variable.

There are also about 45 townhouses with a private pool and 32 apartments of contemporary architecture of typology T1 + 2 that contemplate the surrounding landscape and the unobstructed view to the Monchique mountains.