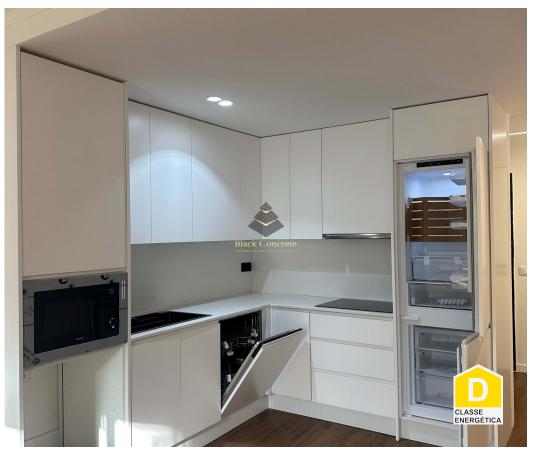

Step inside and be greeted by the spacious living area with laminated floors and large double glazed windows that flood the space with natural light. The fully equipped kitchen features a washing machine, dishwashing machine, and plenty of storage space in the fitted wardrobes.

## **Property Features**

- · Washing machine
- Fitted wardrobes
- Laminated floor
- Private condominium
- · Video entry system
- · Double glazing
- Security door
- Balcony

- · Dishwashing machine
- Equipped kitchen
- Proximity: Mountain, City, Public Transport, Schools
- · Storage / utility room
- Lift
- Electric shutters
- Energetic certification: D
- Renovation year: 2024