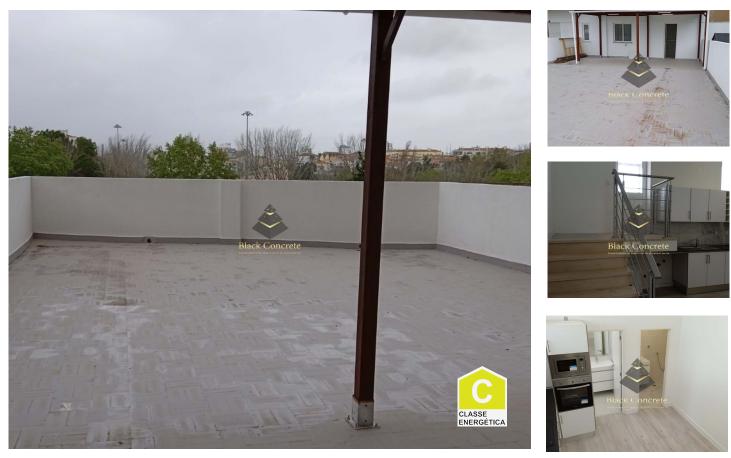

## **STORE WITH LARGE TERRACE IN BARREIRO ALREADY PROVIDING**

Commercial unit in Barreiro composed of large rooms, the property has a good main area, toilets, pantry and stairs to the terrace of just over 200 square meters, close to the Parque da Cidade do Barreiro and Escola Secundária de Santo André, 5 minutes from the Barreiro Terminal (Ferry), with easy access to the N10.

Completely renovated, ALREADY WITH INCOME OF €1,200 per month, excellent investment opportunity.

T +351 965 355 530 <sup>2</sup> · E info@blackconcrete.pt Av da liberdade, N 110,1269-046, Lisbon AMI 17190

## **Property Features**

- Central location
- Terrace

• Energetic certification: C

T +351 965 355 530 <sup>2</sup> · E info@blackconcrete.pt Av da liberdade, N 110,1269-046, Lisbon AMI 17190

 $^{\rm 1}$  (Call to national fixed network)  $~|~^{\rm 2}$  (Call to national mobile network)