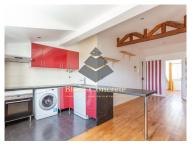

As you step into this thoughtfully designed space, you are greeted by an open and airy living area that seamlessly connects to a well-appointed open kitchen, creating a warm and inviting atmosphere for both relaxation and entertaining. The windows showcase the breathtaking panorama of the river, allowing natural light to flood the interior and providing a constant connection to the city's charm.