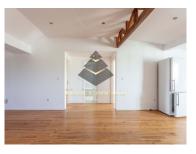

As you step into this thoughtfully designed space, you are greeted by an open and airy living area that seamlessly connects to a well-appointed open kitchen, creating a warm and inviting atmosphere for both relaxation and entertaining. The windows showcase the breathtaking panorama of the river, allowing natural light to flood the interior and providing a constant connection to the city's charm.

## **Property Features**

• Equipped kitchen

• Floors: 3

• Energetic certification: E

• Proximity: City

· Views: River view

+351 934 490 623 <sup>2</sup> Nika@blackconcrete.pt

T +351 965 355 530 <sup>2</sup> · E info@blackconcrete.pt Av da liberdade, N 110,1269-046, Lisbon AMI 17190