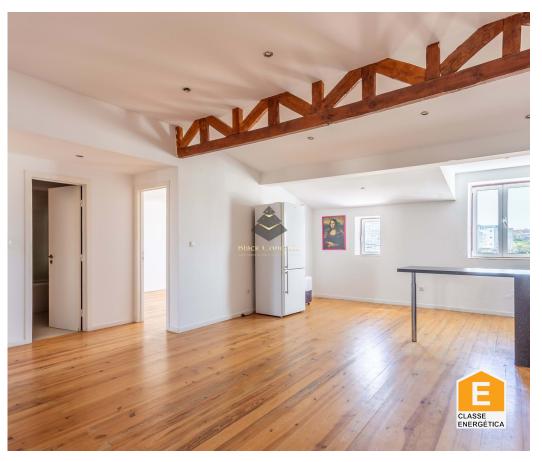

As you step into this thoughtfully designed space, you are greeted by an open and airy living area that seamlessly connects to a well-appointed open kitchen, creating a warm and inviting atmosphere for both relaxation and entertaining. The windows showcase the breathtaking panorama of the river, allowing natural light to flood the interior and providing a constant connection to the city's charm.

## **Property Features**

• Equipped kitchen

• Floors: 3

• Energetic certification: E

• Proximity: City

· Views: River view

+351 934 490 623 <sup>2</sup> Nika@blackconcrete.pt

T +351 965 355 530 <sup>2</sup> · E info@blackconcrete.pt Av da liberdade, N 110,1269-046, Lisbon AMI 17190