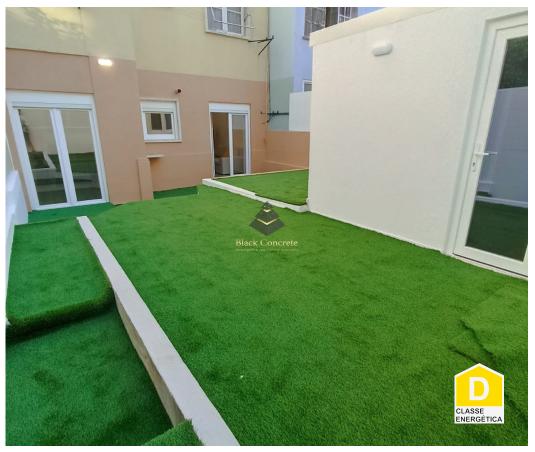

## T1 with a garden in Benfica

This fully renovated 1-bedroom apartment boasts a spacious backyard with artificial grass, perfect for relaxation and outdoor activities. Additionally, there's a generous 10m² storage space, providing ample room for belongings.

## **Property Features**

• Equipped kitchen

• Proximity: Public Transport, Restaurants, Shopping

• Floors: RC

• Energetic certification: D

- Air conditioning pre installation
- Garden
- Double glazing

+351969954444 <sup>2</sup>